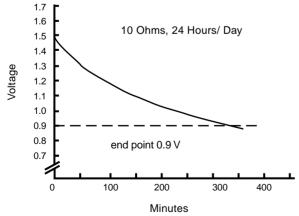

### **Typical Service Life:**

| Discharge  | Discharge   | End Point | Service |
|------------|-------------|-----------|---------|
| Resistance | Condition   | Voltage   | Life    |
| 10 Ohms    | 24 Hrs/ Day | 0.9V      |         |

At 20°C within 30 days of manufacture