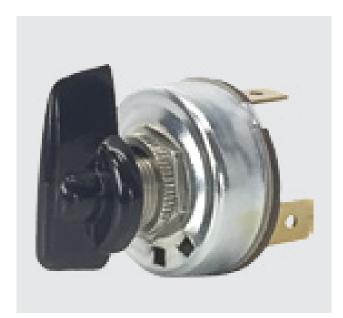

# **ROTARY SWITCHES**

Single pole multi-position, general purpose rotary switch. This switch features a nylon actuator in a metal clad construction along with a self-cleaning silver plated contact design. Typically used in applications requiring multi-position speed controls, such as electric fans.

## **Product Highlights:**

- Double "D" bushing mount
- Sturdy metal clad construction