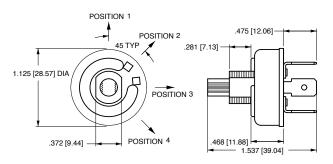

# **ROTARY SWITCHES**

Single pole multi-position, general purpose rotary switch. This switch features a nylon actuator in a metal clad construction along with a self-cleaning silver plated contact design. Typically used in applications requiring multi-position speed controls, such as electric fans.

## **Product Highlights:**

- Double "D" bushing mount
- Sturdy metal clad construction