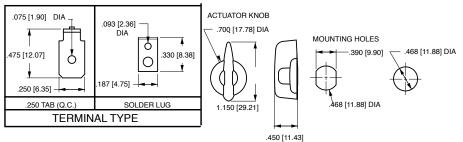

# **ROTARY SWITCHES**

Single pole multi-position, general purpose rotary switch. This switch features a nylon actuator in a metal clad construction along with a self-cleaning silver plated contact design. Typically used in applications requiring multi-position speed controls, such as electric fans.

## **Product Highlights:**

- Double "D" bushing mount
- Sturdy metal clad construction